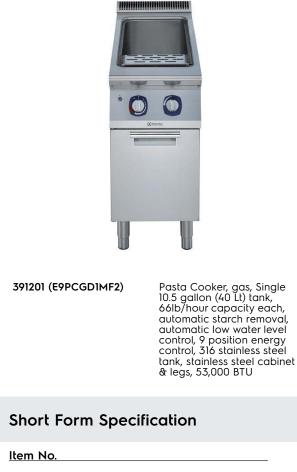

# Electrolux PROFESSIONAL

Modular Cooking Range Line Pasta Cooker, gas, 10.5gal

| MODEL #      |  |  |
|--------------|--|--|
| NAME #       |  |  |
| <u>SIS #</u> |  |  |
| AIA #        |  |  |

Pasta Cooker, gas, Single 10.5 gallon (40 Lt) tank, 66lb/ hour capacity each, automatic starch removal, automatic low water level control, 9 position energy control, 316 stainless steel tank, stainless steel cabinet & legs, 53,000 BTU