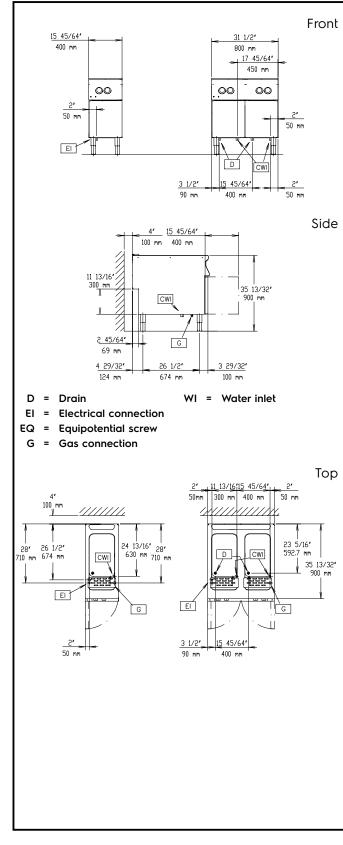

### Modular Cooking Range Line Pasta Cooker, gas, 10.5gal

| Electric                                                                                                                                                                                     |                                                                                                                                                   |  |  |
|----------------------------------------------------------------------------------------------------------------------------------------------------------------------------------------------|---------------------------------------------------------------------------------------------------------------------------------------------------|--|--|
| Supply voltage:<br>391201 (E9PCGD1MF2)<br>Convertible to: 120V/1Ph/60Hz<br>Rated Amps:<br>Total Watts:                                                                                       | 208/120 V/1 ph/60 Hz<br>0.15A (0.3A/120V)<br>0 kW                                                                                                 |  |  |
| Gas                                                                                                                                                                                          |                                                                                                                                                   |  |  |
| Gas Power:<br>Gas Type Option:<br>Gas Inlet:<br>Natural gas - Pressure:                                                                                                                      | 15.5 kW<br>LPG;Natural Gas<br>3/4"<br>4" w.c. (10 mbar)                                                                                           |  |  |
| Water:                                                                                                                                                                                       |                                                                                                                                                   |  |  |
| Drain "D":<br>Incoming Cold/hot Water<br>line size:<br>Total hardness:<br>Electrolux Professional recom<br>water, based on testing of spe<br>Please refer to user manual for<br>information. | cific water conditions.                                                                                                                           |  |  |
| Key Information:                                                                                                                                                                             |                                                                                                                                                   |  |  |
| Usable well dimensions<br>(width):<br>Usable well dimensions<br>(depth):<br>Usable well dimensions<br>(height):                                                                              | 11 13/16" (300 mm)<br>20 1/2" (520 mm)<br>10 1/4" (260 mm)<br>8.45 gal (32 liters) MIN;                                                           |  |  |
| Well capacity:<br>Well Capacity (MAX):<br>External dimensions, Width:<br>External dimensions, Depth:<br>External dimensions, Height:                                                         | 10.57 gal (32 liters) MAX<br>10.57 gal (40 liters) MAX<br>10.57 gal (40 litres) MAX<br>15 3/4" (400 mm)<br>35 7/16" (900 mm)<br>33 7/16" (850 mm) |  |  |
| Net weight:<br>Shipping width:<br>Shipping depth:<br>Shipping height:                                                                                                                        | 137 lbs (62 kg)<br>18 1/8" (460 mm)<br>40 3/16" (1020 mm)<br>42 1/2" (1080 mm)                                                                    |  |  |
| Shipping weight:<br>Shipping volume:                                                                                                                                                         | 148 lbs (67 kg)<br>17.89 ft³ (0.51 m³)                                                                                                            |  |  |